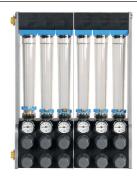

# **Technical Description:**

Water flow regulators are ideal for regulating the flow rate of water passing through them as well as the water outlet temperature.

The high-quality construction and design make the unit one of the most competitive, and allows for precise and individual control of each of the

### **Properties:**

Individual zone flow capacity 0-18 L/min  $+95^{\circ}C$ Maximum working temperature Maximum working pressure 8 bar

up to  $+40^{\circ}$ C

Inlet/outlet connector 3/8" socket connections

## Material:

Body PA6, 30% fiberglass Tube PA12, Standard

Regulating taps Brass Inlet/Outlet thread Brass

0-rings Vitrilic rubber (Hardness 70 SHA)

Internal O-rings **EPDM** 