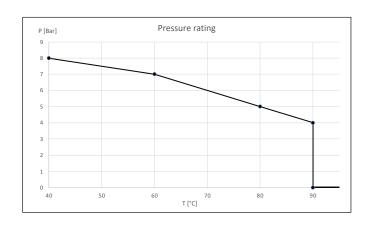

### **Properties:**

Individual zone flow capacity 0-18 L/min  $+95^{\circ}C$ Maximum working temperature Maximum working pressure 8 bar

up to  $+40^{\circ}$ C

Inlet/outlet connector 3/8" socket connections