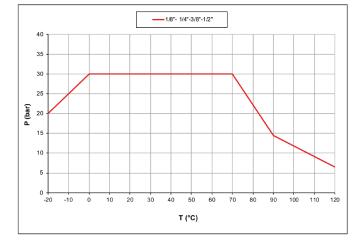

## **Properties:**

Operating temperature:-20°C to +120°CMaximum operating pressure:30 barThread:ISO 7/1, BS21Male thread: BSPTFemale Thread: BSPF