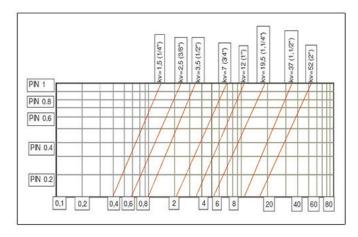

## **Properties:**

Operating temperature:  $-10^{\circ}$ C to  $+120^{\circ}$ C

Maximum operating pressure: 20 bar

Thread: ISO 228 Female Thread

Flow: Full port for lowest pressure drops