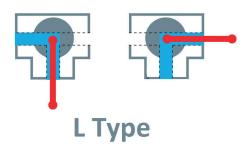

- · Chrome plated brass ball for longer life
- UNI 8858 cycle and torque tested
- 3-way L design allows complete range of flow handling applications.