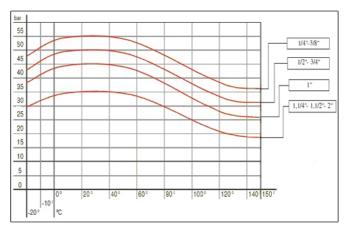

## **Properties:**

Operating temperature:  $-10^{\circ}$ C to  $+120^{\circ}$ C

Maximum operating pressure: 20 bar

Thread: ISO 228 Female Thread

Flow: Full port for lowest pressure drops