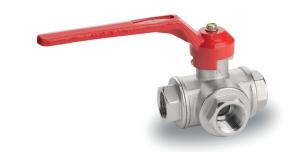

## **Technical Description:**

Mouldpro provides a variety of high quality valves in different sizes, with different options for handles, both in terms of size, colour and material.

For the 3-way ball valves:

- · Chrome plated brass ball for longer life
- UNI 8858 cycle and torque tested
- 3-way L design allows complete range of flow handling applications.

## **Materials:**

Body: Nickel Plated Brass

Stem: Brass (with two NBR O-rings)

Seals: PTFE (4 seats) Handle: Aluminium