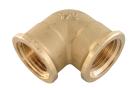

# FITTINGS BRASS FITTINGS

## **Technical Description:**

Mouldpro provides a wide variety of fittings. Male, female, tapered, straight and  $90^\circ$  connectors, T-connectors and much more. All fittings are made from brass, and some are nickel plated as well.