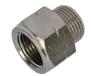

# FITTINGS BRASS FITTINGS

## **Technical Description:**

Mouldpro provides a wide variety of fittings. Male, female, tapered, straight and  $90^\circ$  connectors, T-connectors and much more. All fittings are made from brass, and some are nickel plated as well.