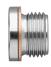

# FITTINGS BRASS FITTINGS

## **Technical Description:**

Mouldpro provides a wide variety of fittings. Male, female, tapered, straight and  $90^\circ$  connectors, T-connectors and much more. All fittings are made from brass, and some are nickel plated as well.