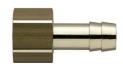

# FITTINGS BRASS FITTINGS

## **Technical Description:**

Mouldpro provides a wide variety of fittings. Male, female, tapered, straight and  $90^\circ$  connectors, T-connectors and much more. All fittings are made from brass, and some are nickel plated as well.

## **Push-lock fittings:**

Any properties not mentioned below are the same as the normal properties for fittings

Operating temperature:  $-20^{\circ}\text{C}$  to  $+120^{\circ}\text{C}$